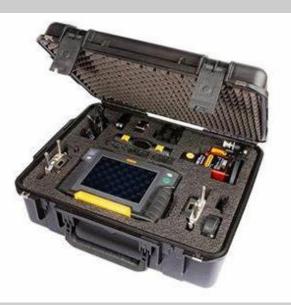

# Alignment

- We provide all alignments with both lasers and dial indicators.
- No need to call outside vendors for alignment checks as we check and do our own alignments. We provide customer with alignment readings with detailed reports.