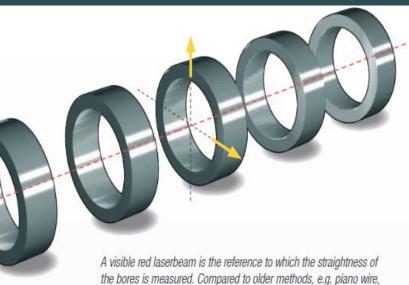

### In Situ Line Boring

- State of the art Climax Line Boring (including electric feed) equipment for all reduction gears, crank shafts for EMD, CAT, marine engines.
- We, also line bore struts, stern tubes, and rudder stocks.
- Also, line bore all makes and models of Z Drives, and Thrusters.

the work is done much faster, easier and more accurately.

tess of on wire.

A # 10500

-0.9

0.0

# Alignment

- We provide all alignments with both lasers and dial indicators.
- No need to call outside vendors for alignment checks as we check and do our own alignments. We provide customer with alignment readings with detailed reports.