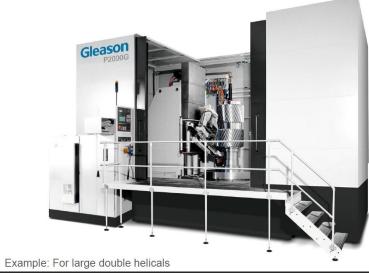

#### Gear Manufacturing

- The Gleason Gear Grinder will arrive and be set up and running August 1, 2022.
- Cutting edge technology in gear grinding
- Gleason Gear Grinder can rough, and finish grind up to highest AGMA any gearing up to 2 meters or 79 inches.
- We will be manufacturing all main elements such as: bull gears, pinions, idler gears, etc, for all makes and models of marine and industrial gearboxes.

# Gleason P1600 / 2000G

Arriving at our facility on August 1, 2022

# Capabilities (cont.)

- Kiss grind all elements up to 79 inches or 2m in diameter.
- All manufacturing will be in house to minimize downtime.
- Lightning fast turn around on all gear elements.