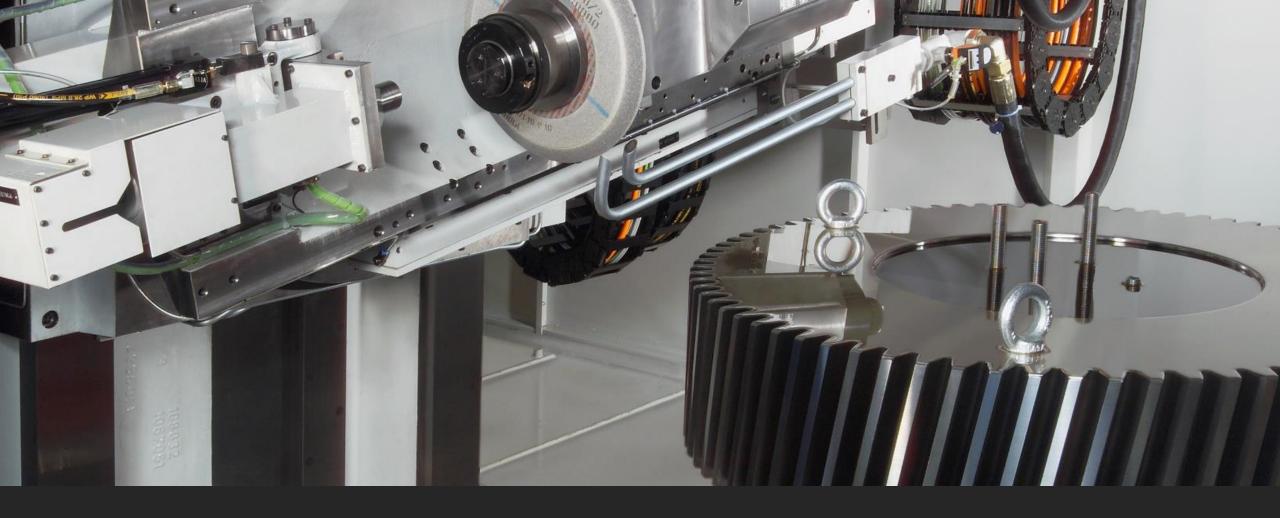

#### Gear Manufacturing

- The Gleason Gear Grinder will arrive and be set up and running August 1, 2022.
- Cutting edge technology in gear grinding
- Gleason Gear Grinder can rough, and finish grind up to highest AGMA any gearing up to 2 meters or 79 inches.
- We will be manufacturing all main elements such as: bull gears, pinions, idler gears, etc, for all makes and models of marine and industrial gearboxes.

# Capabilities (cont.)

- Kiss grind all elements up to 79 inches or 2m in diameter.
- All manufacturing will be in house to minimize downtime.
- Lightning fast turn around on all gear elements.