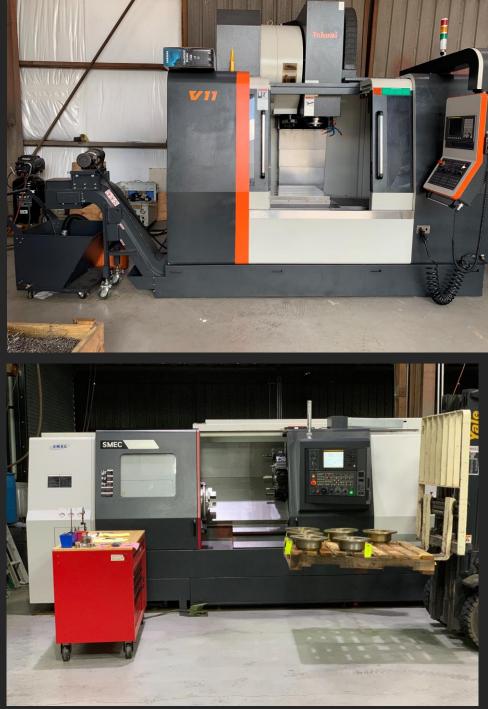

# CNC Machine Shop

- Takumi Mill can perform milling capabilities from 45" x 26" with rigid CAT50 tool holders.
- SMEC 3500 Lathe with live tooling capable of turning up to 26" in diameter and 60" long. Live tooling can perform milling capabilities to increase efficiency.
- We manufacturer all our own bearing sleeves, pilot bearing parts, oil distributors, seal plates, seal sleeves, thrust bearing spacers, etc.