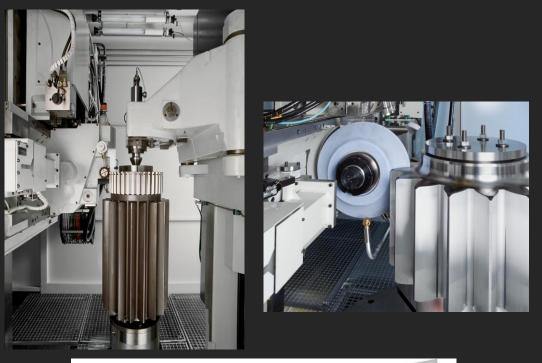

#### Gear Manufacturing

- The Gleason Gear Grinder will arrive and be set up and running August 1, 2022.
- Cutting edge technology in gear grinding
- Gleason Gear Grinder can rough, and finish grind up to highest AGMA any gearing up to 2 meters or 79 inches.
- We will be manufacturing all main elements such as: bull gears, pinions, idler gears, etc, for all makes and models of marine and industrial gearboxes.

# Gleason P1600 / 2000G

Arriving at our facility on August 1, 2022

# Capabilities (cont.)

- Kiss grind all elements up to 79 inches or 2m in diameter.
- All manufacturing will be in house to minimize downtime.
- Lightning fast turn around on all gear elements.