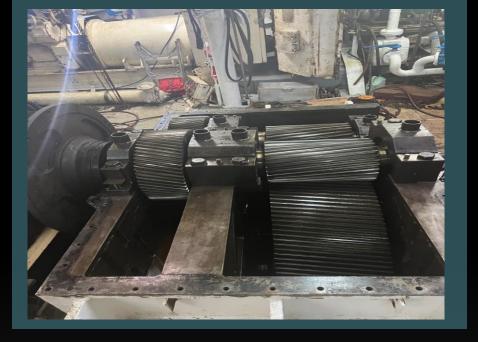

#### Gear Manufacturing

- The Gleason Gear Grinder will arrive and be set up and running August 1, 2022.
- Cutting edge technology in gear grinding
- Gleason Gear Grinder can rough, and finish grind up to highest AGMA any gearing up to 2 meters or 79 inches.
- We will be manufacturing all main elements such as: bull gears, pinions, idler gears, etc, for all makes and models of marine and industrial gearboxes.

# Capabilities (cont.)

- Kiss grind all elements up to 79 inches or 2m in diameter.
- All manufacturing will be in house to minimize downtime.
- Lightning fast turn around on all gear elements.