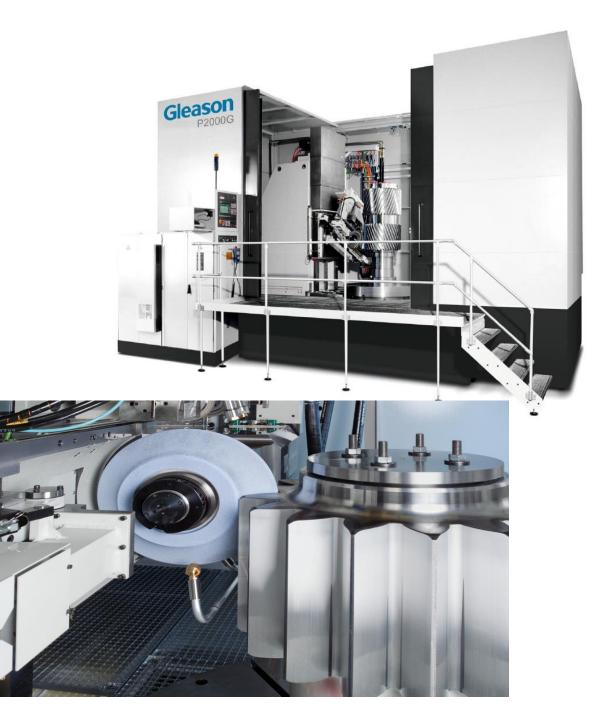

#### Gear Manufacturing

- The Gleason Gear Grinder will arrive and be set up and running August 1, 2022.
- Cutting edge technology in gear grinding
- Gleason Gear Grinder can rough, and finish grind up to highest AGMA any gearing up to 2 meters or 79 inches.
- We will be manufacturing all main elements such as: bull gears, pinions, idler gears, etc, for all makes and models of marine and industrial gearboxes.

# Gleason P1600 / 2000G

Arriving at our facility on August 1, 2022

# Capabilities (cont.)

- Kiss grind all elements up to 79 inches or 2m in diameter.
- All manufacturing will be in house to minimize downtime.
- Lightning fast turn around on all gear elements.