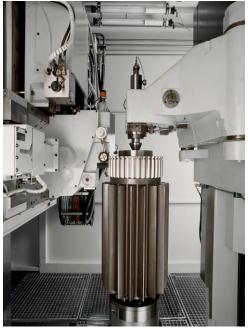

#### Gear Manufacturing

- The Gleason Gear Grinder will arrive and be set up and running August 1, 2022.
- Cutting edge technology in gear grinding
- Gleason Gear Grinder can rough, and finish grind up to highest AGMA any gearing up to 2 meters or 79 inches.
- We will be manufacturing all main elements such as: bull gears, pinions, idler gears, etc, for all makes and models of marine and industrial gearboxes.

# Capabilities (cont.)

- Kiss grind all elements up to 79 inches or 2m in diameter.
- All manufacturing will be in house to minimize downtime.
- Lightning fast turn around on all gear elements.