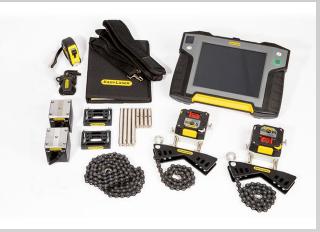

### In Situ Line Boring

- State of the art Climax Line Boring (including electric feed) equipment for all reduction gears, crank shafts for EMD, CAT, marine engines.
- We, also line bore struts, stern tubes, and rudder stocks.
- Also, line bore all makes and models of Z Drives, and Thrusters.

# Alignment

- We provide all alignments with both lasers and dial indicators.
- No need to call outside vendors for alignment checks as we check and do our own alignments. We provide customer with alignment readings with detailed reports.